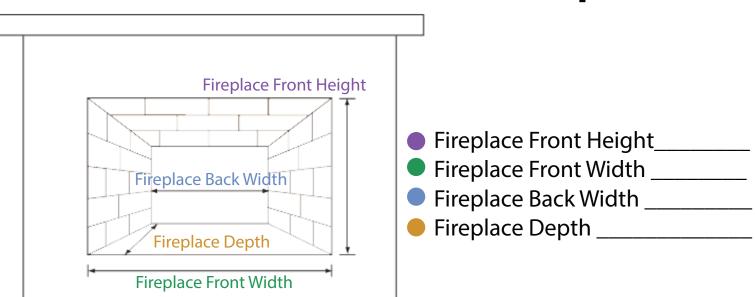

## How to Measure Your Fireplace

We recommend you take pictures of your current unit as well as a picture of the outside wall that the unit is on